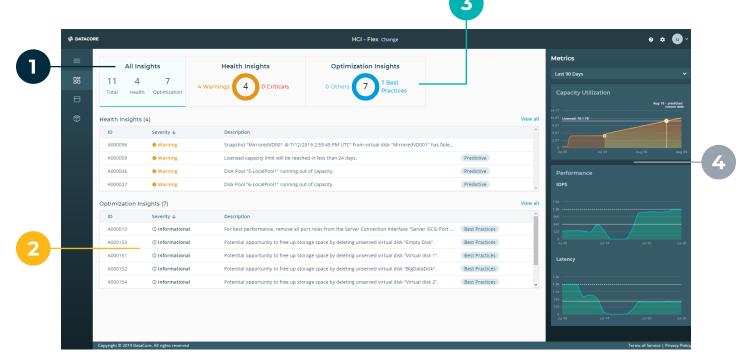

# **OPEN INSIGHTS DASHBOARD**

View the collective number of health & optimization insights across your server group at-a-glance.

- Critical & informational
- Clickable

## **HEALTH & OPTIMIZATION STATUS**

DIS monitors your environment all day, every day from the cloud generating predictive insights to avoid downtime and ensure optimal configuration. The health & optimization status of your entire DataCore server group are provided at-a-glance so administrators know immediately upon login where to focus their attention.

- Overall status
- Clickable improvement recommendations

2

## PRIORITIZED ACTIONABLE INSIGHTS

Real-time, prioritized task list to help storage administrators focus on what's important. DIS insights are all actionable, delivered in an easy to use format, with click-able buttons to immediately take prescriptive remediation steps.

- Ordered by severity level
- Clickable remediation steps

#### **CAPACITY & PERFORMANCE TRENDS**

View historical capacity and performance trends over time to assist in workload planning. Proactively add capacity or migrate workloads based on predictive insights before performance is impacted or downtime occurs.

- Real time & historical
- Predictive capacity end date

By leveraging AI and ML, we change the interaction with our customers from **reactive** to **proactive** and **predictive**, going beyond day-to-day operations and support. Rather than customers calling us to raise a support incident, we have the power to monitor their environment and let them know when we see something going wrong. With a single-paneof-glass console, DIS supports multi-site monitoring and management, enabling remote command and control of your enterprise-wide storage infrastructure.